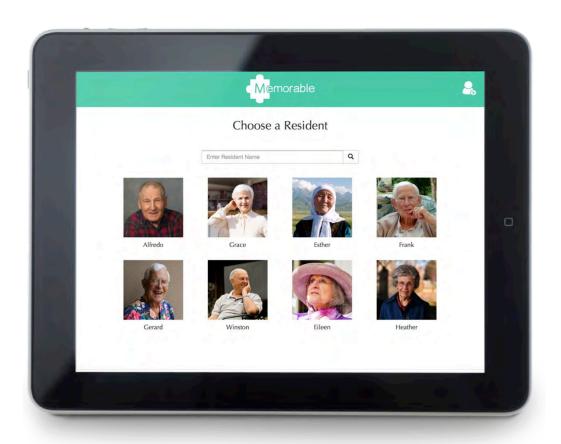

## **SCENARIO**

Esther plays puzzles and views slideshow

#### Choose a Resident

Enter Resident Name

Q

Alfredo

Grace

Esther

Frank

Gerard

Winston

Eileen

Heather