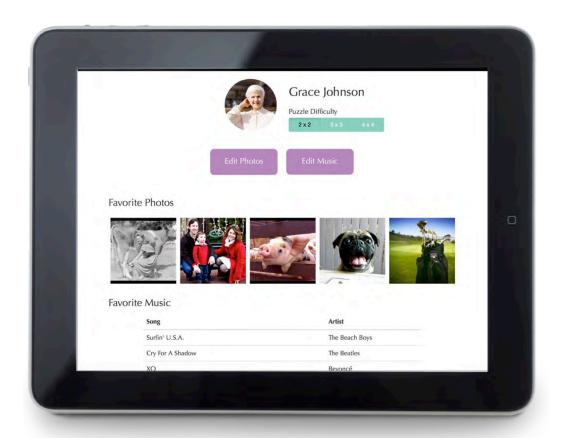

# FAMILY VIEWS

personalization | familiarity | family interest | repetition | constraints

family members manage content

personalization | familiarity | family interest | repetition | constraints

residents enjoy engaging with familiar content

personalization | familiarity | family interest | repetition | constraints

families are curious about how their loved ones are doing

personalization | familiarity | family interest | repetition | constraints

residents replay the same puzzles

personalization | familiarity | family interest | repetition | constraints

need simple navigation and limitations