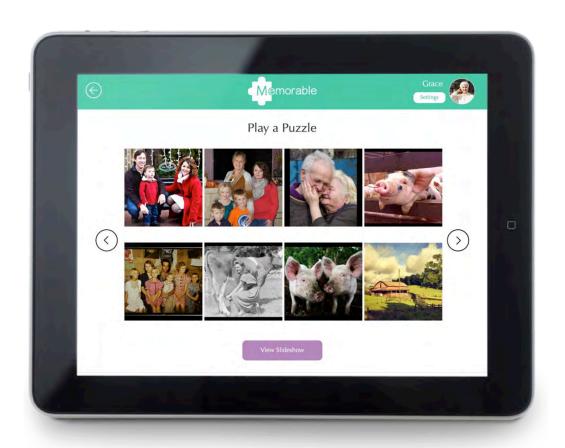

residents replay the same puzzles

personalization | familiarity | family interest | repetition | constraints

need simple navigation and limitations