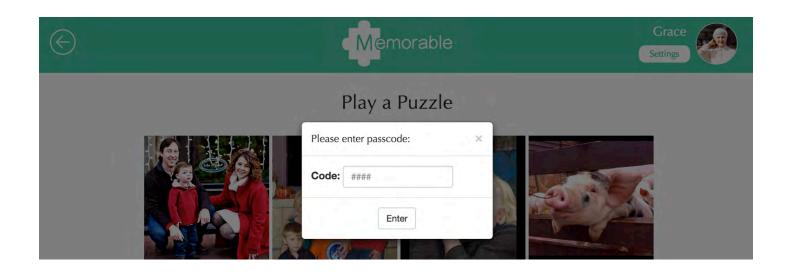

# **SCENARIO**

Anne visits her mother, Grace, at the care home

#### Choose a Resident

Enter Resident Name

Q

Alfredo

Grace

Esther

Frank

Gerard

Winston

Eileen

Heather