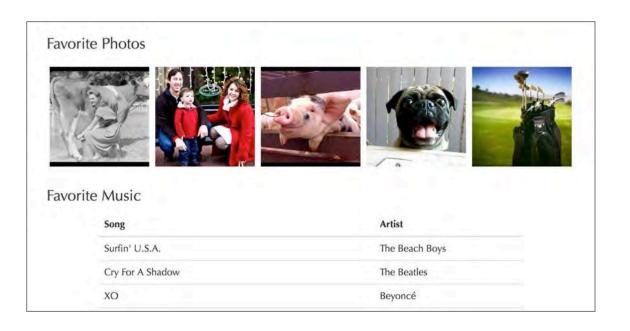

# FAMILY VIEWS

personalization | familiarity | family interest | repetition | constraints

family members manage content

personalization | familiarity | family interest | repetition | constraints

residents enjoy engaging with familiar content

personalization | familiarity | family interest | repetition | constraints

families are curious about how their loved ones are doing

personalization | familiarity | family interest | repetition | constraints

residents replay the same puzzles

personalization | familiarity | family interest | repetition | constraints

need simple navigation and limitations