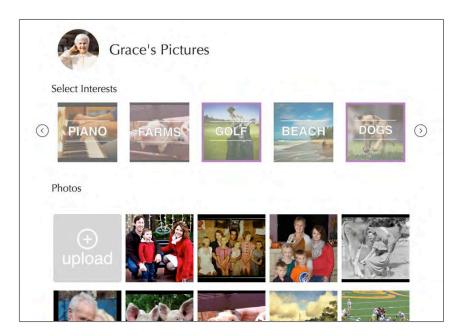

# FAMILY VIEWS

personalization | familiarity | family interest | repetition | constraints

family members manage content

personalization | familiarity | family interest | repetition | constraints

residents enjoy engaging with familiar content

personalization | familiarity | family interest | repetition | constraints

families are curious about how their loved ones are doing

personalization | familiarity | family interest | repetition | constraints