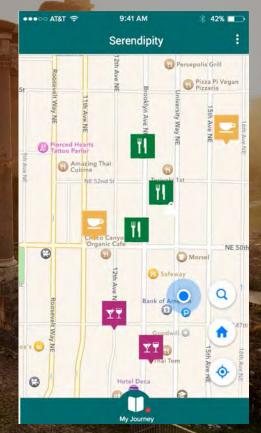

## Explore

### Add

### Route

| •00 AT | ikt 🗢     | 9:41 AM | 🕸 42% 🗖 |  |  |
|--------|-----------|---------|---------|--|--|
|        |           | Filter  | Don     |  |  |
| All    | Categorie | es      |         |  |  |
| U      | My Jour   | ney     |         |  |  |
| 0      | Suggest   | tions   | ~       |  |  |
| ۳Þ     | Restura   | nts     |         |  |  |
| 1      | Hostels   |         |         |  |  |
| (Pa    | Attractic | ons     | ~       |  |  |
| Y      | Night Li  | fe      | ~       |  |  |
|        |           |         |         |  |  |
|        |           |         |         |  |  |