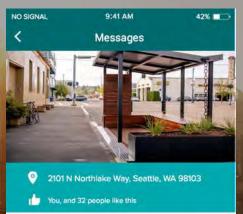

#### Route

Gas Works Park 4.5 ★★★★ 154 reviews Park

Former site of an oil plant is now a 20-acre park with picnic facilities & dramatic city views

- 2101 N Northlake Way, Seattle, WA 98103
- (206) 684-4075
- seattle.gov

#### Reviews

Lisa Tran 4 months ago

★ ★ ★ ★ ● Wow Wow Wow!!!! I love how they tried something historical with a scene so breathbreaking....

Add to My Journey

100