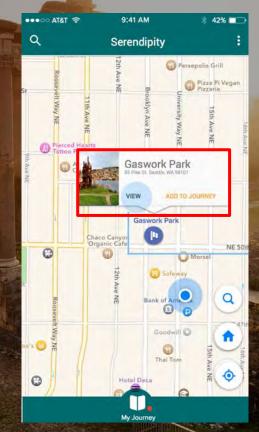

## Explore

### Add

### Route

| •00 AT | ikt 🗢     | 9:41 AM | 🕸 42% 🗖 |  |  |
|--------|-----------|---------|---------|--|--|
|        |           | Filter  | Don     |  |  |
| All    | Categorie | es      |         |  |  |
| U      | My Jour   | ney     |         |  |  |
| 0      | Suggest   | tions   | ~       |  |  |
| ۳Þ     | Restura   | nts     |         |  |  |
| 1      | Hostels   |         |         |  |  |
| (Pa    | Attractic | ons     | ~       |  |  |
| Y      | Night Li  | fe      | ~       |  |  |
|        |           |         |         |  |  |
|        |           |         |         |  |  |

#### Route

Gas Works Park 4.5 ★★★★ 154 reviews Park

Former site of an oil plant is now a 20-acre park with picnic facilities & dramatic city views

- 2101 N Northlake Way, Seattle, WA 98103
- (206) 684-4075
- seattle.gov