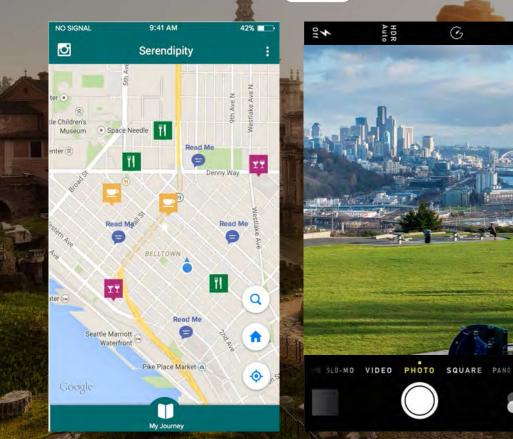

ant is now a 20-acre park with picnic facilities & dramatic city views

- 2101 N Northlake Way, Seattle, WA 98103
- (206) 684-4075
- seattle.gov
- 9 10:30AM 10:30PM

Find a nereby WifFI hotspot to get more information

Navigate

The state



### Navigate

¢

#### Discover

#### Deviate



### Navigate

R

#### Discover

#### Deviate

NO SIGNAL 9:41 AM 42% Filter Done All Categories My Journey Q Suggestions 4Y Resturants Hostels 1 Attractions Night Life V Wifi Hot Spot 1 3



## **S**hare



> slide

1.91

Serendipity now Another traveler left a message nearby, do you want to check it out? slide to view

0





"Destiny is something we've invented because we can't stand the fact that everything that happens is accidental."

Like

- Sleepless in Seattle

Dislike

A THE TON

## **Share**

0



| NO SIGNAL | 9:41 AM          | 42% 💶 |  |  |
|-----------|------------------|-------|--|--|
| Back      | Add Note         | Done  |  |  |
| At:       | Current Location | ×     |  |  |

Check out this hidden park that we found! Take a break and enjoy a beautiful afternoon.

110 characters remaining

A TE BUSE

| No.            | QWERTYUIOI |   |   |       |   |   |        |   |   |  |  |
|----------------|------------|---|---|-------|---|---|--------|---|---|--|--|
| and the second | A          | S | D | F     | G | Н | J      | к | L |  |  |
| - Acore        | ٠          | Ζ | Х | С     | ۷ | В | Ν      | М | • |  |  |
| A J            | 123        |   | Ŷ | space |   |   | return |   |   |  |  |

### Demo: Plan & Journey





#### Add to My Journey



### Demo: Share









# Than