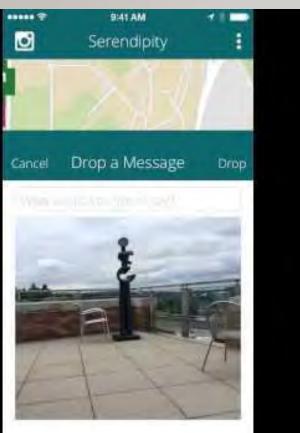

## **Share**

0

| NO SIGNAL | 9:41 AM          | 42% 💶 |  |  |
|-----------|------------------|-------|--|--|
| Back      | Add Note         | Done  |  |  |
| At:       | Current Location | ×     |  |  |

Check out this hidden park that we found! Take a break and enjoy a beautiful afternoon.

110 characters remaining

A TE BUSE

| No.            | QWERTYUIOI |   |   |       |   |   |        |   |   |  |  |
|----------------|------------|---|---|-------|---|---|--------|---|---|--|--|
| and the second | A          | S | D | F     | G | Н | J      | к | L |  |  |
| - Acore        | ٠          | Ζ | Х | С     | ۷ | В | Ν      | М | • |  |  |
| A J            | 123        |   | Ŷ | space |   |   | return |   |   |  |  |