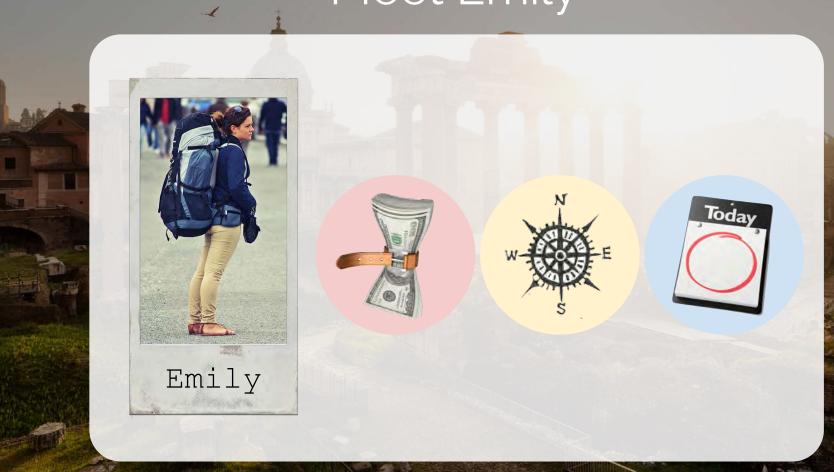

# Serendipity Jen Kang • Tony Fan • Brendan Lee

### Meet Emily











## Traveling with Serendipity



### Brainstorm



- Inspired by 2015 HCDE
  Capstone Journey
- Enough CI & Interview Results
- Brainstorm Features

### Design and Development



- User Scenarios
- App flows
- Initial Mockups
- From Android to iOS
- Storyboards for Main Scenarios
- New Suggested Features
- Usability Testing

## Serendipity's Features



Plan Journey



### Explore

### Add

#### Route



### Explore

### Add

#### Route



## Explore

### Add

### Route

| •00 AT | ikt 🗢     | 9:41 AM | 🕸 42% 🗖 |  |  |
|--------|-----------|---------|---------|--|--|
|        |           | Filter  | Don     |  |  |
| All    | Categorie | es      |         |  |  |
| U      | My Jour   | ney     |         |  |  |
| 0      | Suggest   | tions   | ~       |  |  |
| ۳Þ     | Restura