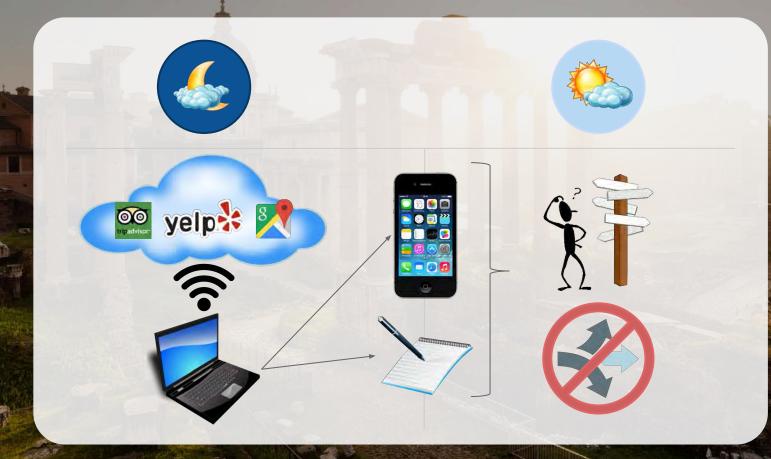

# Serendipity Jen Kang • Tony Fan • Brendan Lee

### Meet Emily











## Traveling with Serendipity



### Brainstorm



- Inspired by 2015 HCDE
  Capstone Journey
- Enough CI & Interview Results
- Brainstorm Features

### Design and Development



- User Scenarios
- App flows
- Initial Mockups
- From Android to iOS
- Storyboards for Main Scenarios
- New Suggested Features
- Usability Testing

## Serendipity's Features



Plan Journey



### Explore

### Add

#### Route



### Explore

### Add

#### Route



## Explore

### Add

### Route

| •00 AT | ikt 🗢     | 9:41 AM | 🕸 42% 🗖 |  |  |
|--------|-----------|---------|---------|--|--|
|        |           | Filter  | Don     |  |  |
| All    | Categorie | es      |         |  |  |
| U      | My Jour   | ney     |         |  |  |
| 0      | Suggest   | tions   | ~       |  |  |
| ۳Þ     | Restura   | nts