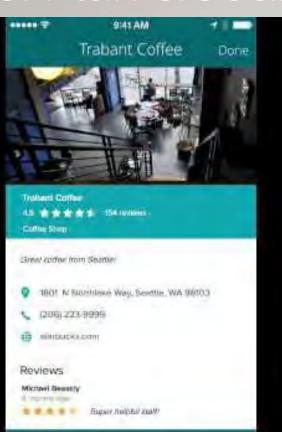

Sleepless in Seattle

Dislike

A THE TON

## **Share**

0



| NO SIGNAL | 9:41 AM          | 42% 💶 |  |  |
|-----------|------------------|-------|--|--|
| Back      | Add Note         | Done  |  |  |
| At:       | Current Location | ×     |  |  |

Check out this hidden park that we found! Take a break and enjoy a beautiful afternoon.

110 characters remaining

A TE BUSE

| No.            | QWERTYUIOI |   |   |       |   |   |        |   |   |  |  |
|----------------|------------|---|---|-------|---|---|--------|---|---|--|--|
| and the second | A          | S | D | F     | G | Н | J      | к | L |  |  |
| - Acore        | ٠          | Ζ | Х | С     | ۷ | В | Ν      | М | • |  |  |
| A J            | 123        |   | Ŷ | space |   |   | return |   |   |  |  |

### Demo: Plan & Journey





#### Add to My Journey



### Demo: Share









# Thanks for Listening!

# Questions?