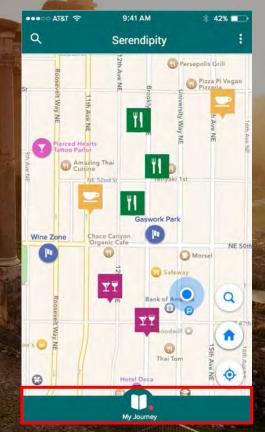

s     |         |  |  |
| 1      | Hostels   |         |         |  |  |
| (Pa    | Attractic | ons     | ~       |  |  |
| Y      | Night Li  | fe      | ~       |  |  |
|        |           |         |         |  |  |
|        |           |         |         |  |  |

-



## Explore

### Add

#### Route



### Explore

#### Add

#### Route



### Explore

#### Add

#### Route



Gas Works Park 4.5 ★★★★ 154 reviews Park

Former site of an oil plant is now a 20-acre park with picnic facilities & dramatic city views

- 2101 N Northlake Way, Seattle, WA 98103
- (206) 684-4075
- seattle.gov

#### Reviews

Lisa Tran 4 months ago

★ ★ ★ ★ ● Wow Wow Wow!!!! I love how they tried something historical with a scene so breathbreaking....

Add to My Journey

100



### Explore

#### Add

#### Route



### Explore

#### Add





2

400 Broad St. Seattle, WA 98109

Open All Day

-

Woodland Park Zoo 400 Broad St. Seattle, WA 98109

9:30AM - 5:30PM

Space Needle 400 Broad St. Seattle, WA 98109

10:30AM - 10:30PM

Seattle Glass Museum 400 Broad St. Seattle, WA 98109

10:30AM - 8:30PM

Pike Place Market 400 Broad St. Seattle, WA 98109

6:30AM - 5:30PM

Capital Hill Nightlife 400 Broad St. Seattle, WA 98109



### Explore

Add

Route



TATA ODOOO

Gas Works Park

My Journey

9:41 AM

42%

Open All Day

Woodland Park Zoo 400 Broad St. Seattle, WA 98109

9:30AM - 5:30PM

Space Needle 400 Broad St. Seattle, WA 98109

10:30AM - 10:30PM

Seattle Glass Museum 400 Broad St. Seattle, WA 98109

10:30AM - 8:30PM

Pike Place Market 400 Broad St. Seattle, WA 98109

6:30AM - 5:30PM

Capital Hill Nightl