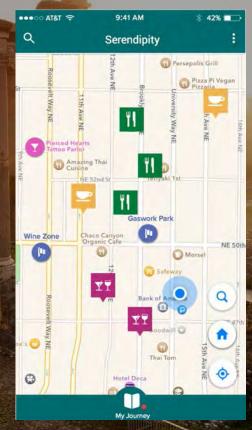

es
- Usability Testing

## Serendipity's Features



Plan Journey



### Explore

### Add

#### Route



### Explore

### Add

#### Route



## Explore

### Add

### Route

| •00 AT | ikt 🗢     | 9:41 AM | 🕸 42% 🗖 |  |  |
|--------|-----------|---------|---------|--|--|
|        |           | Filter  | Don     |  |  |
| All    | Categorie | es      |         |  |  |
| U      | My Jour   | ney     |         |  |  |
| 0      | Suggest   | tions   | ~       |  |  |
| ۳Þ     | Restura   | nts     |         |  |  |
| 1      | Hostels   |         |         |  |  |
| (Pa    | Attractic | ons     | ~       |  |  |
| Y      | Night Li  | fe      | ~       |  |  |
|        |           |         |         |  |  |
|        |           |         |         |  |  |

-



## Explore

### Add

#### Route



### Explore

#### Add

#### Route



### Explore

#### Add

#### Route



Gas Works Park 4.5 ★★★★ 154 reviews Park

Former site of an oil plant is now a 20-acre park with picnic facilities & dramatic city views

- 2101 N Northlake Way, Seattle, WA 98103
- (206) 684-4075
- seattle.gov

#### Reviews

Lisa Tran 4 months ago

★ ★ ★ ★ ● Wow Wow Wow!!!! I love how they tried something historical with a scene so breathbreaking....

Add to My Journey

100



### Explore

#### Add

#### Route



### Explore

#### Add





2

400 Broad St. Seattle, WA 98109

Open All Day

-

Woodland Park Zoo 400 Broad St. Seattle, WA 98109

9:30AM - 5:30PM

Space Needle 400 Broad St. Seattle, WA 98109

10:30AM - 10:30PM

Seattle Glass Museum 400 Broad St. Seattle, WA 98109

10:30AM - 8:30PM

Pike Place Market 400