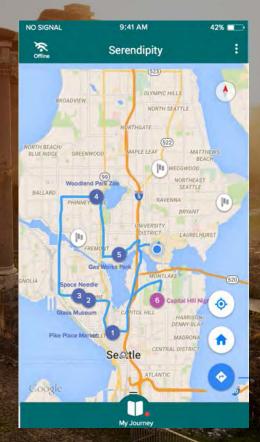

## Serendipity's Features

Plan Journey

## Explore

#### Add

2

400 Broad St. Seattle, WA 98109

Open All Day

-

Woodland Park Zoo 400 Broad St. Seattle, WA 98109

9:30AM - 5:30PM

Space Needle 400 Broad St. Seattle, WA 98109

10:30AM - 10:30PM

Seattle Glass Museum 400 Broad St. Seattle, WA 98109

10:30AM - 8:30PM

Pike Place Market 400 Broad St. Seattle, WA 98109

6:30AM - 5:30PM

Capital Hill Nightlife 400 Broad St. Seattle, WA 98109