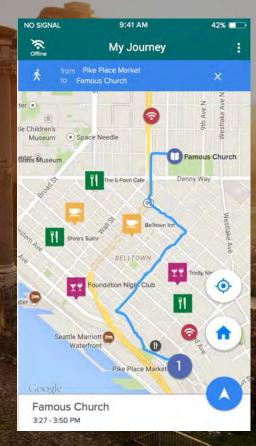

- 8:30PM

5. Gas Works Park 400 Broad St. Seattle, WA 98109

Open All Day

6. Capital Hill Nightlife 400 Broad St. Seattle, WA 98109

### Navigate

R

### Discover

#### Deviate



### Navigate

R

#### Discover

#### Deviate



### Navigate

ø

#### Discover

#### Deviate



CURRENT BASE POINT 4730 University Way NE, Seattle WA 98105

Navigate to base point

Reset base point

Cancel



NO SIGNAL



ø

#### Discover

#### Deviate



9:41 AM

42%

Famous Church 4.5 ★★★★ 154 reviews

Former site of an oil plant is now a 20-acre park with picnic facilities & dramatic city views

- 2101 N Northlake Way, Seattle, WA 98103
- (206) 684-4075
- seattle.gov
- 9 10:30AM 10:30PM

Find a nereby WifFI hotspot to get more information

Navigate

The state



### Navigate

¢

#### Discover

#### Deviate



### Navigate

R

#### Discover

#### Deviate

NO SIGNAL 9:41 AM 42% Filter Done All Categories My Journey Q Suggestions 4Y Resturants Hostels 1 Attractions Night Life V Wifi Hot Spot 1 3



## **S**hare



> slide

1.91

Serendipity now Another traveler left a message nearby, do you want to check it out? slide to view

0





"Destiny is something we've invented because we can't stand the fact that everything that happens is accidental."

Like

- Sleepless in Seattle

Dislike

A THE TON

## **Share**

0



| NO SIGNAL | 9:41 AM          | 42% 💶 |  |  |
|-----------|------------------|-------|--|--|
| Back      | Add Note         | Done  |  |  |
| At:       | Current Location | ×     |  |  |

Check out this hidden park that we found! Take a break and enjoy a beautiful afternoon.

110 char