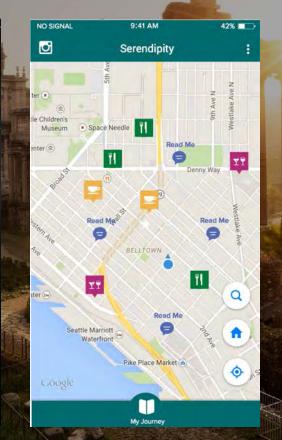

le WA 98105

Navigate to base point

Reset base point

Cancel



NO SIGNAL



ø

#### Discover

#### Deviate



9:41 AM

42%

Famous Church 4.5 ★★★★ 154 reviews

Former site of an oil plant is now a 20-acre park with picnic facilities & dramatic city views

- 2101 N Northlake Way, Seattle, WA 98103
- (206) 684-4075
- seattle.gov
- 9 10:30AM 10:30PM

Find a nereby WifFI hotspot to get more information

Navigate

The state



### Navigate

¢

#### Discover

#### Deviate



### Navigate

R

#### Discover

#### Deviate

NO SIGNAL 9:41 AM 42% Filter Done All Categories My Journey Q Suggestions 4Y Resturants Hostels 1 Attractions Night Life V Wifi Hot Spot 1 3



## **S**hare



> slide

1.91

Serendipity now Another traveler left a message nearby, do you want to check it out? slide to view

0





"Destiny is something we've invented because we can't stand the fact that everything that happens is accidental."

Like

- Sleepless in Seattle

Dislike

A THE TON

## **Share**

0



| NO SIGNAL | 9:41 AM          | 42% 💶 |  |  |
|-----------|------------------|-------|--|--|
| Back      | Add Note         | Done  |  |  |
| At:       | Current Location | ×     |  |  |

Check out this hidden park that we found! Take a break and enjoy a beautiful afternoon.

110 characters remaining

A TE BUSE

| No.            | QWERTYUIOI |   |   |       |   |   |        |   |   |  |  |
|----------------|------------|---|---|-------|---|---|--------|---|---|--|--|
| and the second | A          | S | D | F     | G | Н | J      | к | L |  |  |
| - Acore        | ٠          | Ζ | Х | С     | ۷ | В | Ν