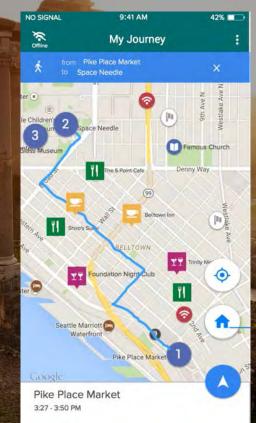

### Explore

#### Add

#### Route

My Journey 1. Pike Place Market

9:41 AM

5:38AM - 5:30PM

.... AT&T ?

TIM

2. Space Needle 400 Broad Bt Senttle: WA 98100

9:30AM - 5:30PM