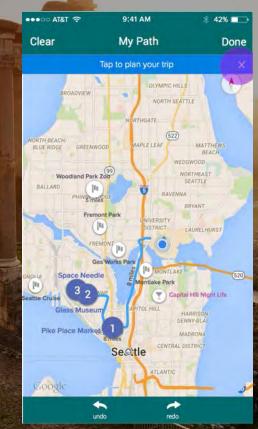

Day

-

Woodland Park Zoo 400 Broad St. Seattle, WA 98109

9:30AM - 5:30PM

Space Needle 400 Broad St. Seattle, WA 98109

10:30AM - 10:30PM

Seattle Glass Museum 400 Broad St. Seattle, WA 98109

10:30AM - 8:30PM

Pike Place Market 400 Broad St. Seattle, WA 98109

6:30AM - 5:30PM

Capital Hill Nightlife 400 Broad St. Seattle, WA 98109



### Explore

Add

Route



TATA ODOOO

Gas Works Park

My Journey

9:41 AM

42%

Open All Day

Woodland Park Zoo 400 Broad St. Seattle, WA 98109

9:30AM - 5:30PM

Space Needle 400 Broad St. Seattle, WA 98109

10:30AM - 10:30PM

Seattle Glass Museum 400 Broad St. Seattle, WA 98109

10:30AM - 8:30PM

Pike Place Market 400 Broad St. Seattle, WA 98109

6:30AM - 5:30PM

Capital Hill Nightlife 400 Broad St. Seattle, WA 98109



### Explore

### Add

#### Route



### Explore

#### Add

#### Route



TITLE

.... AT&T 🖘

400 Broad St. Seattle, WA 98109

9:41 AM

My Journey

# 42% 2

9:30AM - 5:30PM

3. Seattle Glass Museum 400 Broad St. Seattle, WA 98109

10:30AM - 10:30PM

4. Woodland Park Zoo 400 Broad St. Seattle, WA 98109

10:30AM - 8:30PM

5. Gas Works Park 400 Broad St. Seattle, WA 98109

Open All Day

6. Capital Hill Nightlife 400 Broad St. Seattle, WA 98109



### Explore

#### Add

#### Route

My Journey 1. Pike Place Market

9:41 AM

5:38AM - 5:30PM

.... AT&T ?

TIM

2. Space Needle 400 Broad Bt Senttle: WA 98100

9:30AM - 5:30PM

#### Delete

\* 42%

2

4. Woodland Park Zop Swipe Left Parks

10:30AM - 8:30PM

5. Gas Works Park

Open All Day

6. Capital Hill Nightlife

### Explore

#### Add

#### Route



9:41 AM

\* 42% ===

.... AT&T 🖘